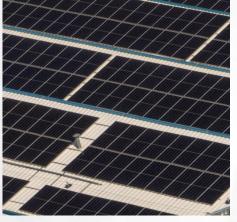

# **GULPIYURI 30 SYSTEM - BARS**

This sectional structure system has been specially designed for the assembly of solar panels in a coplanar manner on sheet metal roofs.

## **TECHNICAL SPECIFICATIONS**

- · Structure system valid for installation on sheet metal roofs.
- Variable length bars for installation on ribbed sheet metal (horizontal panel) and from ribbed sheet metal to ribbed sheet metal (vertical panel).
- 30mm panel elevation.
- · Configurable for all types of panels.
- Option of fastening the structures directly to sheet metal or to purlins.
- Profiles, clamps and accessories manufactured from aluminium as per EN AW Standards.
- A2 stainless steel screws. Option of A4 screws depending on the aggressiveness of the environment.