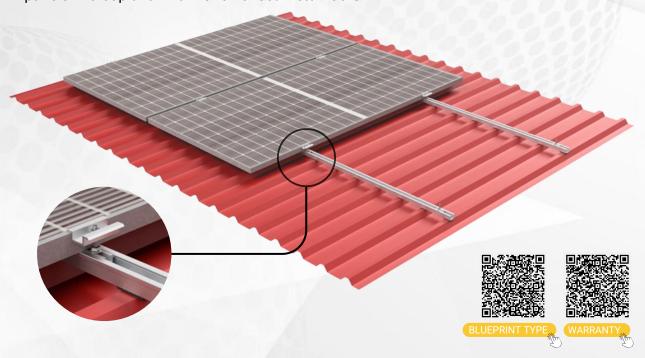

# **GULPIYURI 30 SYSTEM - BARS**

This sectional structure system has been specially designed for the assembly of solar panels in a coplanar manner on sheet metal roofs.

## **TECHNICAL SPECIFICATIONS**

- · Structure system valid for installation on sheet metal roofs.
- Variable length bars for installation on ribbed sheet metal (horizontal panel) and from ribbed sheet metal to ribbed sheet metal (vertical panel).
- 30mm panel elevation.
- · Configurable for all types of panels.
- Option of fastening the structures directly to sheet metal or to purlins.
- Profiles, clamps and accessories manufactured from aluminium as per EN AW Standards.
- A2 stainless steel screws. Option of A4 screws depending on the aggressiveness of the environment.

### SYSTEM COMPONENTS

G30 BAR

INTERMEDIATE CLAMP

**END CLAMP** 

**EDPM** 

**FASTENING** 

RIBBED SHEET METAL

SANDWICH PANEL