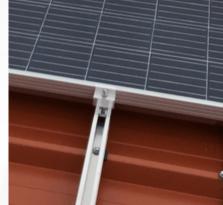

## **TECHNICAL SPECIFICATIONS**

- · Structure system valid for installation on sheet metal roofs.
- Variable length bars for installation on ribbed sheet metal (horizontal panel) and from ribbed sheet metal to ribbed sheet metal (vertical panel).
- 30mm panel elevation.
- · Configurable for all types of panels.
- Option of fastening the structures directly to sheet metal or to purlins.
- Profiles, clamps and accessories manufactured from aluminium as per EN AW Standards.
- A2 stainless steel screws. Option of A4 screws depending on the aggressiveness of the environment.

### SYSTEM COMPONENTS

G30 BAR

INTERMEDIATE CLAMP

**END CLAMP** 

**EDPM** 

**FASTENING** 

RIBBED SHEET METAL

SANDWICH PANEL