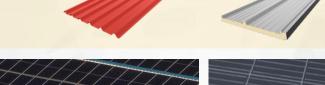

# **GULPIYURI 30 SYSTEM - BARS**

This sectional structure system has been specially designed for the assembly of solar panels in a coplanar manner on sheet metal roofs.

## **TECHNICAL SPECIFICATIONS**

- · Structure system valid for installation on sheet metal roofs.
- Variable length bars for installation on ribbed sheet metal (horizontal panel) and from ribbed sheet metal to ribbed sheet metal (vertical panel).
- 30mm panel elevation.
- · Configurable for all types of panels.
- Option of fastening the structures directly to sheet metal or to purlins.
- Profiles, clamps and accessories manufactured from aluminium as per EN AW Standards.
- A2 stainless steel screws. Option of A4 screws depending on the aggressiveness of the environment.

### SYSTEM COMPONENTS

G30 BAR

INTERMEDIATE CLAMP

**END CLAMP** 

**EDPM** 

**FASTENING** 

RIBBED SHEET METAL

SANDWICH PANEL