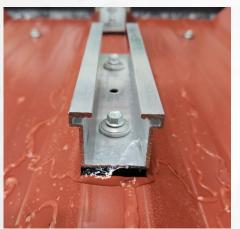

## **TECHNICAL SPECIFICATIONS**

- Structure system valid for installation on sheet metal roofs.
- 150mm. long sections for installation on ribbed sheet metal (horizontal panel), with the option of customising the section length for the ribbed sheet metal to ribbed sheet metal (vertical panel) assembly.
- 30mm panel elevation.
- Configurable for all types of panels.
- Fastening of the structures directly to the sheet metal.
- Profiles, clamps and accessories manufactured from aluminium as per EN AW Standards.
- A2 stainless steel screws. Option of A4 screws depending on the aggressiveness of the environment.
- Guaranteed watertightness through a double EPDM gasket system.
- Option of grounding accessories and anti-theft nuts.

### SYSTEM COMPONENTS

**G30 SECTION** 

INTERMEDIATE CLAMP

**END CLAMP** 