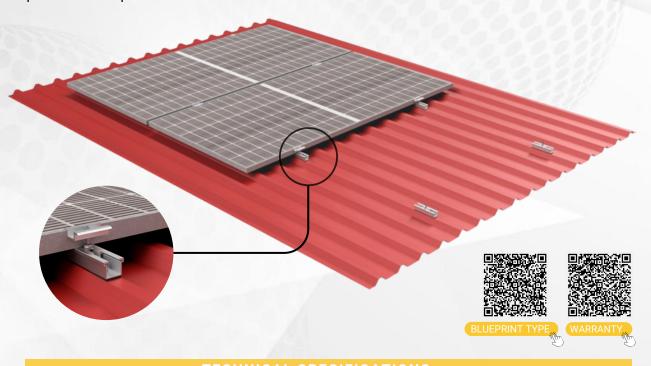

# **GULPIYURI 30 SYSTEM – SECTIONS**

This sectional structure system has been specially designed for the assembly of solar panels in a coplanar manner on sheet metal roofs.

## **TECHNICAL SPECIFICATIONS**

- Structure system valid for installation on sheet metal roofs.
- 150mm. long sections for installation on ribbed sheet metal (horizontal panel), with the option of customising the section length for the ribbed sheet metal to ribbed sheet metal (vertical panel) assembly.
- 30mm panel elevation.
- Configurable for all types of panels.
- Fastening of the structures directly to the sheet metal.
- Profiles, clamps and accessories manufactured from aluminium as per EN AW Standards.
- A2 stainless steel screws. Option of A4 screws depending on the aggressiveness of the environment.
- Guaranteed watertightness through a double EPDM gasket system.
- Option of grounding accessories and anti-theft nuts.